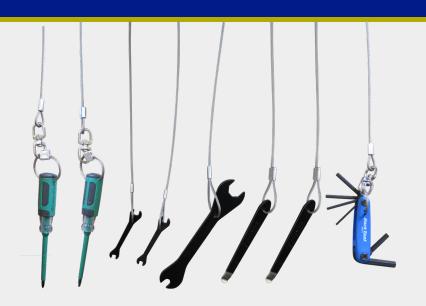

#### **TOOLS INCLUDED:**

Philips and flat head screwdrivers 2.5, 3, 4, 5, 6, 8mm Allen wrenches Headset wrench Pedal wrench 8, 9, 10, 11mm box wrenches Tire levers (2)