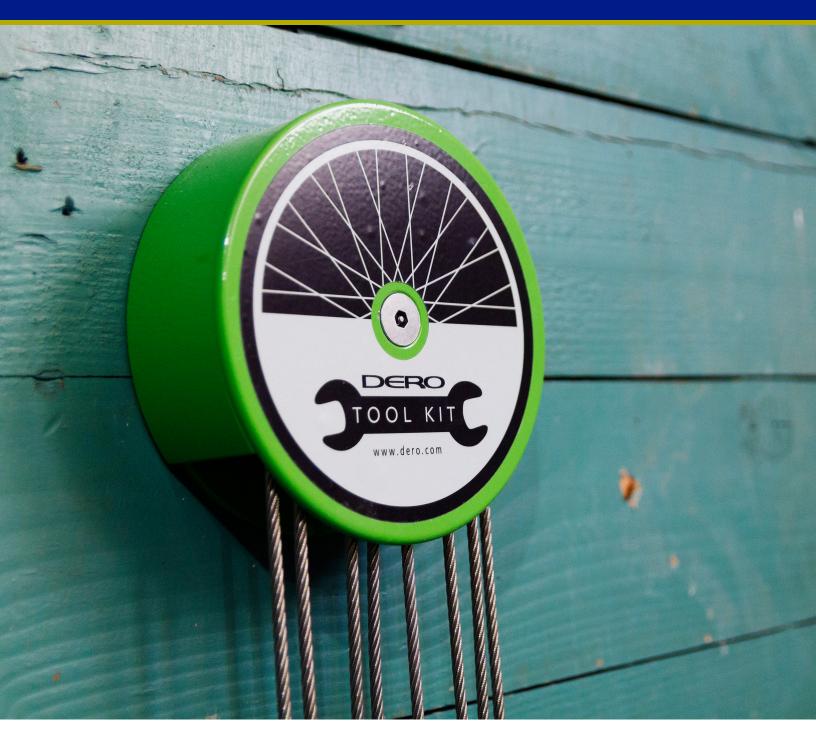

### Public Bike Repair

The Dero Tool Kit includes all the necessary tools to perform most routine maintenance and adjustments on most bikes. All the tools are securely fastened with stainless steel cables and tamper-proof fasteners. Two versions are available, a floor mount and a wall mounted version.

#### **TOOLS INCLUDED:**

Philips and flat head screwdrivers 2.5, 3, 4, 5, 6, 8mm Allen wrenches Headset wrench Pedal wrench 8, 9, 10, 11mm box wrenches Tire levers (2)