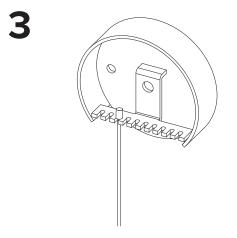

Once the base is installed, place the tool cables in the slots, and fasten the cap with the provided 3/8" tamper-resistant bolt.

www.dero.com | 1-888-337-6729