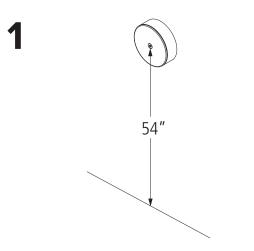

### Wall Mount:

Wall Setback: The Tool Kit should be mounted on a wall at least 54" from the ground to the center of the Tool Kit. The Tool Kit should be 36" from an adjacent wall.

# тооь кіт Installation Instructions — Wall Mount

The Tool Kit wall-mount should be installed with the center of the Tool Kit 54" above the ground.

There are 4 mounting holes; only 2 need to be used. For installations into a vertical stud, use the 2 vertically oriented holes. The horizontally oriented holes can be used for other types of installation. 3/8" wedge anchors, lag bolts, or other fasteners may be used.