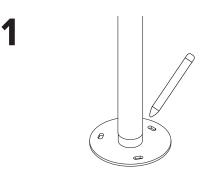

Place the Tool Kit in the desired location. Use a marker or pencil to outline the holes of the flange onto the base material.

Drill 3/8" diameter holes 3" deep into surface. Make sure the holes are at least 3" away from any cracks in the base material.