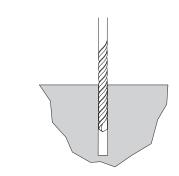

Place the Tool Kit in the desired location. Use a marker or pencil to outline the holes of the flange onto the base material.

Drill 3/8" diameter holes 3" deep into surface. Make sure the holes are at least 3" away from any cracks in the base material.