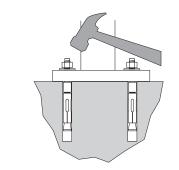

Place Tool Kit (and washers to level rack if necessary) over holes.

Thread nuts onto anchors, leaving approximately 1/4" of the anchor protruding, and tap into surface. Tighten nuts down to secure the stand.