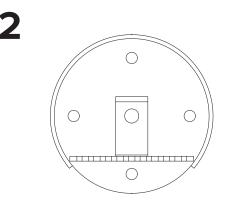

# тооь кіт Installation Instructions — Wall Mount

The Tool Kit wall-mount should be installed with the center of the Tool Kit 54" above the ground.

There are 4 mounting holes; only 2 need to be used. For installations into a vertical stud, use the 2 vertically oriented holes. The horizontally oriented holes can be used for other types of installation. 3/8" wedge anchors, lag bolts, or other fasteners may be used.